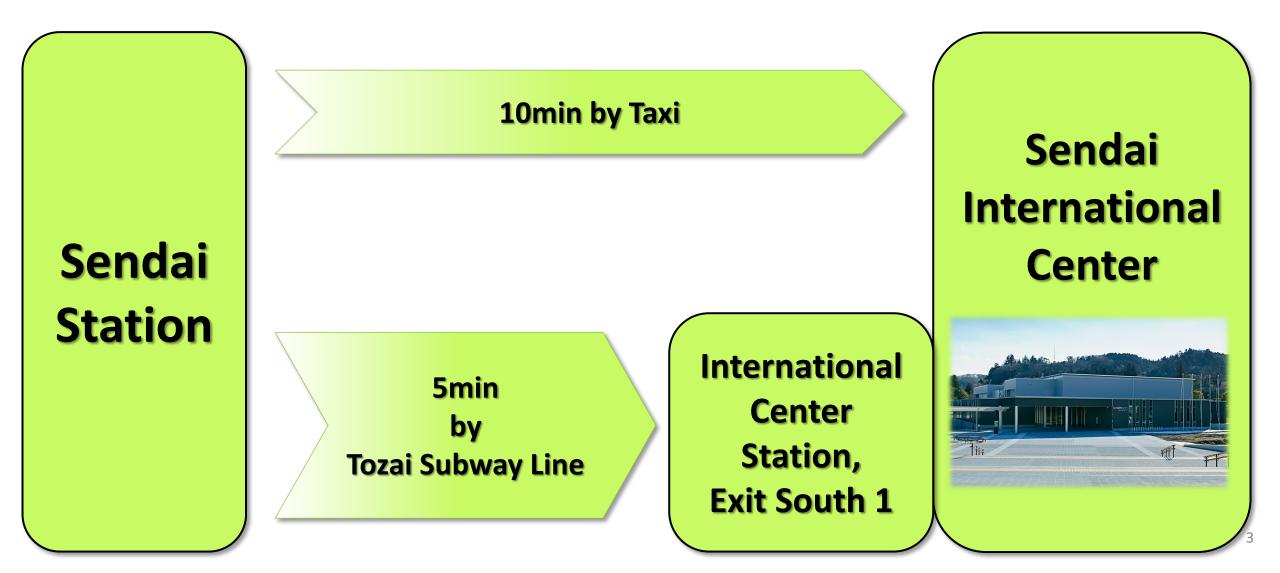

Probabilistic Safety Assessment and Management & Asian Symposium on Risk Assessment and Management



October 7-11, 2024, Sendai International Center, Sendai, Miyagi, Japan





PSAM117 & ASRAM2024 **Steering Committee** 

Co-Organized by



INTERNATIONAL

ASSOCIATION FOR

ass miormation Δ

Conference website: www.PSAM17-ASRAM2024.org

### Sendal International Center

#### - Exhibition building





#### Access to Sendal International Center



#### Access to JR Sendal Station



#### Access to Subway's Sendal Station



#### Access to Sendal International Center





## Welcome to PSAM17 & ASRAM2024 I



Probabilistic Safety Assessment and Management & Asian Symposium on Risk Assessment and Management



October 7-11, 2024, Sendai International Center, Sendai, Miyagi, Japan





PSAM117 & ASRAM2024 **Steering Committee** 

INTERNATIONAL

ASSOCIATION FOR

Co-Organized by





# 

Conference website: www.PSAM17-ASRAM2024.org

### HOTEL METROPOLITAN SENDAI EAST

- Directly connected to JR Sendai Station. Video of access to the hotel.
- Over 100 rooms have been booked for PSAM17 & ASRAM2024.
- Pre-registration takes place at this hotel.
- The reservation system will open on this website in April.





https://east-sendai.hotel-met