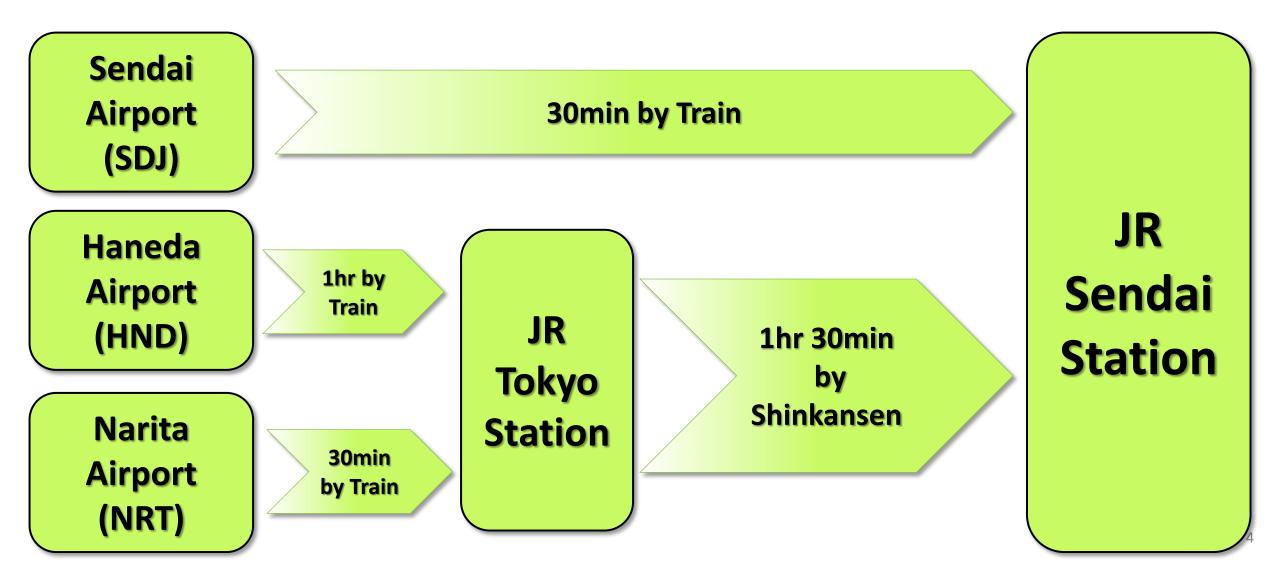

Probabilistic Safety Assessment and Management & Asian Symposium on Risk Assessment and Management



October 7-11, 2024, Sendai International Center, Sendai, Miyagi, Japan





PSAM117 & ASRAM2024 **Steering Committee** 

Co-Organized by



INTERNATIONAL

ASSOCIATION FOR

ass miormation Δ

Conference website: www.PSAM17-ASRAM2024.org

### Sendal International Center

#### - Exhibition building





#### Access to Sendal International Center



#### Access to JR Sendal Station



#### Access to Subway's Sendal Station



#### Access to Sendal International Center





## Welcome to PSAM17 & ASRAM2024 I



Probabilistic Safety Assessment and Management & Asian Symposium on Risk Assessment and Management



October 7-11, 2024, Sendai International Center, Sendai, Miyagi, Japan





PSAM117 & ASRAM2024 **Steering Committee** 

INTERNATIONAL

ASSOCIATION FOR

Co-Organized by





# 

Conference website: www.PSAM17-ASRAM2024.org

### HOTEL METROPOLITAN SENDAI EAST

- Directly connected to JR Sendai Station. Video of access to the hotel.
- Over 100 rooms have been booked for PSAM17 & ASRAM2024.
- Pre-registration takes place at this hotel.
- The reservation system will open on this website in April.





https://east-sendai.hotel-metropolitan.com/