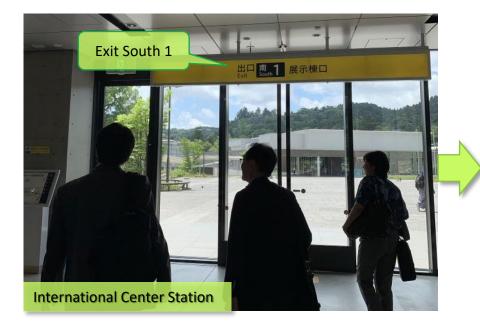

Probabilistic Safety Assessment and Management & Asian Symposium on Risk Assessment and Management



October 7-11, 2024, Sendai International Center, Sendai, Miyagi, Japan





PSAM117 & ASRAM2024 **Steering Committee** 

Co-Organized by



INTERNATIONAL

ASSOCIATION FOR

ass miormation Δ

Conference website: www.PSAM17-ASRAM2024.org

### Sendal International Center

#### - Exhibition building





#### Access to Sendal International Center



#### Access to JR Sendal Station



#### Access to Subway's Sendal Station



#### Access to Sendal International Center





## Welcome to PSAM17 & ASRAM2024 I



Probabilistic Safety Assessment and Management & Asian Symposium on Risk Assessment and Management



October 7-11, 2024, Sendai International Center, Sendai, Miyagi, Japan





PSAM117 & ASRAM2024 **Steering Committee** 

INTERNATIONAL

ASSOCIATION FOR

Co-Organized by





# 

Conference website: www.PSAM17-ASRAM2024.org

### HOTEL METROPOLITAN SENDAI EAST

- Directly connected to JR Sendai Station. Video of access to the hotel.
- Over 100 rooms have been booked for PSAM17 & ASRAM2024.
- Pre-registration takes place at this hotel.
- The reservation system will open on this website in April.





https://east-sendai.hotel-metropolitan.com/