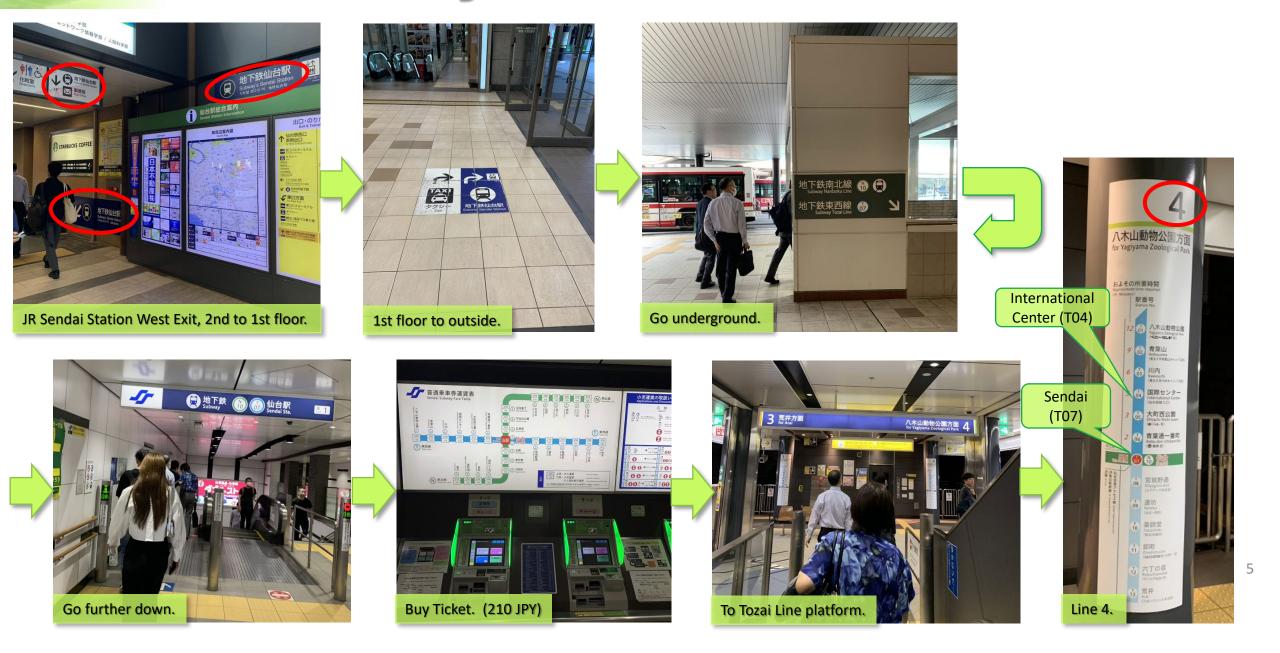

Probabilistic Safety Assessment and Management & Asian Symposium on Risk Assessment and Management



October 7-11, 2024, Sendai International Center, Sendai, Miyagi, Japan





PSAM117 & ASRAM2024 **Steering Committee** 

Co-Organized by



INTERNATIONAL

ASSOCIATION FOR

ass miormation Δ

Conference website: www.PSAM17-ASRAM2024.org

### Sendal International Center

#### - Exhibition building





#### Access to Sendal International Center



#### Access to JR Sendal Station



#### Access to Subway's Sendal Station



#### Access to Sendal International Center





## Welcome to PSAM17 & ASRAM2024 I



Probabilistic Safety Assessment and Management & Asian Symposium on Risk Assessment and Management



October 7-11, 2024, Sendai International Center, Sendai, Miyagi, Japan





PSAM117 & ASRAM2024 **Steering Committee** 

INTERNATIONAL

ASSOCIATION FOR

Co-Organized by





# 

Conference website: www.PSAM17-ASRAM2024.org

### HOTEL METROPOLITAN SENDAI EAST

- Directly connected to JR Sendai Station. Video of access to the hotel.
- Over 100 rooms have been booked for PSAM17 & ASRAM2024.
- Pre-registration takes place at this hotel.
- The reservation system will open on this website in April.





https://east-sendai.hotel-metropolitan.com/